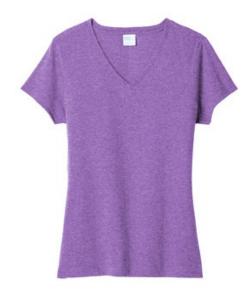

# Port & Company <sup>®</sup> Ladies Tri-Blend V-Neck Tee. LPC330V

Primed for 24/7 comfort, a proprietary finish gives our tri-blend tee unbelievable softness at a great value.

- 4.5-ounce, 50/37/13 poly/cotton/rayon
- 1x1 rib knit neck
- Shoulder to shoulder taping
- Removable label for comfort and relabeling
- Side seamed with a contoured body for a feminine fit