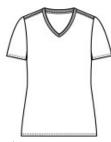

# Port & Company <sup>®</sup> Ladies Tri-Blend V-Neck Tee. LPC330V

Primed for 24/7 comfort, a proprietary finish gives our tri-blend tee unbelievable softness at a great value.

- 4.5-ounce, 50/37/13 poly/cotton/rayon
- 1x1 rib knit neck
- Shoulder to shoulder taping
- Removable label for comfort and relabeling
- Side seamed with a contoured body for a feminine fit