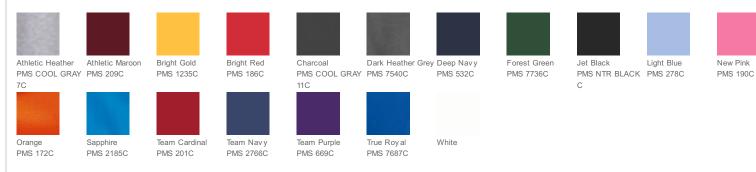

ng spun cotton, 30 singles
- 90/10 cotton/poly (Athletic Heather)
- 50/50 cotton/poly (Dark Heather Grey)
- Ladies fashion fit
- Removable tag for comfort and relabeling

# CARE INSTRUCTIONS

Machine wash cold inside out with like colors. Only nonchlorine bleach w hen needed. Tumble dry low. Do not iron.





back

#### HOW TO MEASURE



### BUST

Measure under the arm and around the fullest part of the bust with arms dow n, keeping tape horizontal.

# SIZE CHART

| _ |      | XS    | S     | Μ     | L     | XL    | XXL   | 3XL   | 4XL   |
|---|------|-------|-------|-------|-------|-------|-------|-------|-------|
|   | Size | 2     | 4/6   | 8/10  | 12/14 | 16/18 | 20/22 | 24/26 | 28/30 |
|   | Bust | 32-34 | 35-36 | 37-38 | 39-41 | 42-44 | 45-47 | 48-51 | 52-55 |

## COLOR INFORMATION