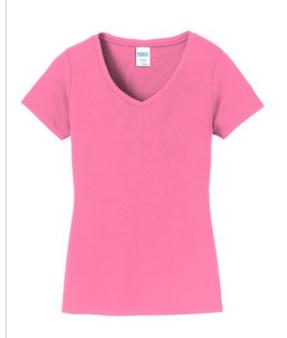

# Port & Company<sup>®</sup> Ladies Fan Favorite V-Neck Tee. LPC450V

You'll be the biggest fan around of this 100% ring spun cotton tee.

- 4.5-ounce, 100% ring spun cotton, 30 singles
- 90/10 cotton/poly (Athletic Heather)
- 50/50 cotton/poly (Dark Heather Grey)
- Ladies fashion fit
- Removable tag for comfort and relabeling