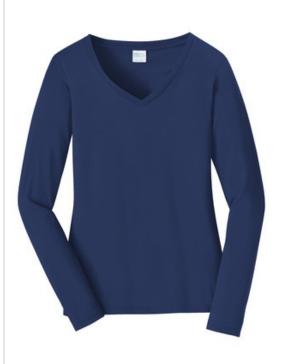

## Port & Company<sup>®</sup> Ladies Long Sleeve Fan Favorite V-Neck Tee. LPC450VLS

You'll be the biggest fan around of this 100% ring spun cotton tee.

- 4.5-ounce, 100% ring spun cotton, 30 singles
- 90/10 cotton/poly (Athletic Heather)
- 50/50 cotton/poly (Dark Heather Grey)
- Ladies fashion fit
- Removable tag for comfort and relabeling