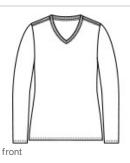

## Port & Company<sup>®</sup> Ladies Long Sleeve Fan Favorite V-Neck Tee. LPC450VLS

You'll be the biggest fan around of this 100% ring spun cotton tee.

- 4.5-ounce, 100% ring spun cotton, 30 singles
- 90/10 cotton/poly (Athletic Heather)
- 50/50 cotton/poly (Dark Heather Grey)
- Ladies fashion fit
- Removable tag for comfort and relabeling