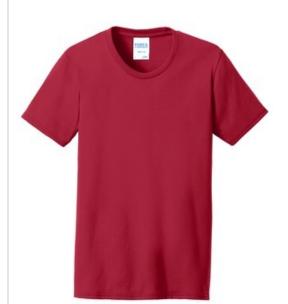

# Port & Company<sup>®</sup> Ladies Core Blend Tee. LPC55

A reliable choice for comfort, softness and durability.

- 5.5-ounce, 50/50 cotton/poly
- Made with up to 5% recycled polyester from plastic bottles
- Side seamed with a contoured body for a feminine fit