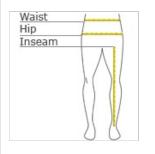

HOW TO MEASURE

### IVIE

WAIST Measure around the smallest part of the natural w aist.

needed.

## INSEAM

Measure a similar style pant that fits well and is the desired length. Measure from the crotch seam to the hem.

### HIPS

With feet together, measure around the fullest part of hips, keep tape horizontal.

back