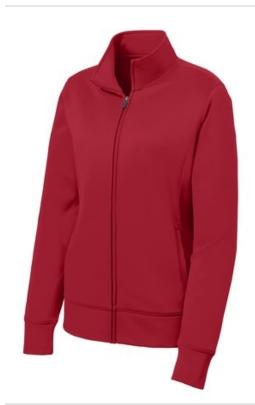

# Sport-Tek<sup>®</sup> Ladies Sport-Wick<sup>®</sup> Fleece Full-Zip Jacket. LST241

A classic jacket style created from our moisture-wicking, antistatic Sport-Wick fleece.

- 5.5-ounce, 100% polyester
- Cadet collar
- Taped neck
- Slash pockets
- Self-fabric cuffs and hem