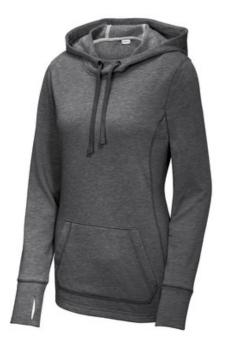

## Sport-Tek <sup>®</sup> Ladies PosiCharge <sup>®</sup> Tri-Blend Wicking Fleece Hooded Pullover. LST296

Amazing tri-blend softness, color-locking PosiCharge technology and moisture-wicking performance make this hooded pullover ideal for athletes and fans.

#### 1

- 7.1-ounce, 75/13/12 poly/cotton/rayon with PosiCharge technology
- Tear-aw ay removable label
- Three-panel hood
- Hood and neck taping
- Front princess seams
- Thumbholes to keep hands w arm
- Self-fabric cuffs and hem
- Front pouch pocket
- Drop tail hem