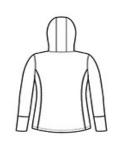

# SPORT-TEK



## Sport-Tek <sup>®</sup> Ladies PosiCharge <sup>®</sup> Tri-Blend Wicking Fleece Hooded Pullover. LST296

Amazing tri-blend softness, color-locking PosiCharge technology and moisture-wicking performance make this hooded pullover ideal for athletes and fans.

#### 1

- 7.1-ounce, 75/13/12 poly/cotton/rayon with PosiCharge technology
- Tear-aw ay removable label
- Three-panel hood
- Hood and neck taping
- Front princess seams
- Thumbholes to keep hands w arm
- Self-fabric cuffs and hem
- Front pouch pocket
- Drop tail hem

#### CARE INSTRUCTIONS

Machine w ash cold w ith like colors: only non-chlorine bleached w hen needed, tumble dry low, do not use fabric softener, remove promptly, cool iron if necessary, do not dry clean.



front



back

#### HOW TO MEASURE



### BUST

Measure under the arm and around the fullest part of the bust with arms dow n, keeping tape horizontal.

#### SIZE CHART

|      | XS    | S     | М     | L     | XL    | XXL   | 3XL   | 4XL   |
|------|-------|-------|-------|-------|-------|-------|-------|-------|
| Size | 2     | 4/6   | 8/10  | 12/14 | 16/18 | 20/22 | 24/26 | 28/30 |
| Bust | 32-34 | 35-36 | 37-38 | 39-41 | 42-44 | 45-47 | 48-51 | 52-55 |

#### COLOR INFORMATION



PMS NTR BLACK



Dark Grey Heather PMS COOL GRAY 11C



Light Grey Heather PMS COOL GRAY 5C



True Navy Heather PMS 533C



True Royal Heather PMS 7686C