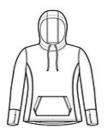

# SPORT-TEK



## Sport-Tek <sup>®</sup> Ladies PosiCharge <sup>®</sup> Tri-Blend Wicking Fleece Hooded Pullover. LST296

Amazing tri-blend softness, color-locking PosiCharge technology and moisture-wicking performance make this hooded pullover ideal for athletes and fans.

#### 1

- 7.1-ounce, 75/13/12 poly/cotton/rayon with PosiCharge technology
- Tear-aw ay removable label
- Three-panel hood
- Hood and neck taping
- Front princess seams
- Thumbholes to keep hands w arm
- Self-fabric cuffs and hem
- Front pouch pocket
- Drop tail hem

#### CARE INSTRUCTIONS

Machine w ash cold w ith like colors: only non-chlorine bleached w hen needed, tumble dry low, do not use fabric softener, remove promptly, cool iron if necessary, do not dry clean.



front



back

#### HOW TO MEASURE



### BUST

Measure under the arm and around the fullest part of the bust with arms dow n, keeping tape horizontal.

#### SIZE CHART

|      | XS    | S     | М     | L     | XL    | XXL   | 3XL   | 4XL   |
|------|-------|-------|-------|-------|-------|-------|-------|-------|
| Size | 2     | 4/6   | 8/10  | 12/14 | 16/18 | 20/22 | 24/26 | 28/30 |
| Bust | 32-34 | 35-36 | 37-38 | 39-41 | 42-44 | 45-47 | 48-51 | 52-55 |

#### COLOR INFORMATION



PMS NTR BLACK



Dark Grey Heather PMS COOL GRAY 11C



Light Grey Heather PMS COOL GRAY 5C



True Navy Heather PMS 533C



True Royal Heather PMS 7686C