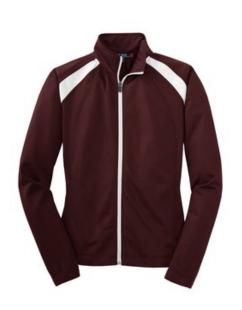

## Sport-Tek<sup>®</sup> Ladies Tricot Track Jacket. LST90

With an active team, you need track gear that can keep up. Made from comfortable tricot, the relaxed styling of our coordinating jackets and pants allow ample room for easy movement, while the athletic-inspired styling ensures your logo stands out.

- 100% polyester tricot
- Tag-free label
- Soft-brushed backing
- Flatlock stitching throughout
- Gently contoured silhouette
- Cadet collar
- Reverse coil zipper
- Raglan sleeves
- Side zippered pockets
- Open hem with draw cord and toggles