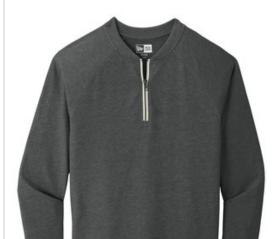

# New Era <sup>®</sup> Sueded Cotton Blend 1/4-Zip Pullover NEA123

With its baseball-inspired neck, this lightweight pullover hits it out of the park with sueded softness.

- 5-ounce, 60/40 sueded ring spun cotton/poly, 24 singles
- 1x1 rib knit at neck
- Heat transfer label for tag-free comfort
- Contrast zipper tape
- Embroidered New Era flag logo on left hem
- Rib knit cuffs and hem