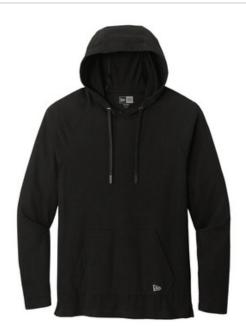

# New Era<sup>®</sup> Tri-Blend Hoodie. NEA137

An exceptional layering piece, this hoodie has softness, moisture-wicking performance and modern design.

- 4-ounce, 55/34/11 cotton/polyester/rayon, 32 singles
- 3-panel hood
- Heat transfer label for tag-free comfort
- Flat draw cords with silicone dipped ends
- Front pouch pocket
- Heat transfer New Era flag logo on low er left pocket