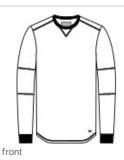

# New Era<sup>®</sup> Thermal Long Sleeve NEA140

This classic thermal has modern style and is an ideal layering piece w hether dressing for w ork, the stands or the streets.

- 5.5-ounce, 60/40 cotton/polyester
- Woven back neck label
- Rib knit binding at neck
- Rib knit cuffs
- Embroidered New Era flag logo at left hem