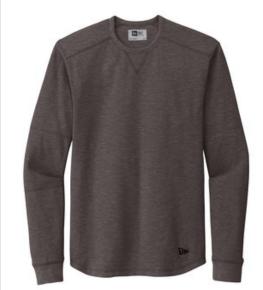

# New Era<sup>®</sup> Thermal Long Sleeve NEA140

This classic thermal has modern style and is an ideal layering piece w hether dressing for w ork, the stands or the streets.

- 5.5-ounce, 60/40 cotton/polyester
- Woven back neck label
- Rib knit binding at neck
- Rib knit cuffs
- Embroidered New Era flag logo at left hem