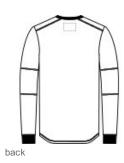

# New Era<sup>®</sup> Thermal Long Sleeve NEA140

This classic thermal has modern style and is an ideal layering piece w hether dressing for w ork, the stands or the streets.

- 5.5-ounce, 60/40 cotton/polyester
- Woven back neck label
- Rib knit binding at neck
- Rib knit cuffs
- Embroidered New Era flag logo at left hem