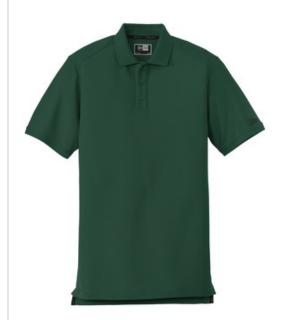

# New Era <sup>®</sup> Venue Home Plate Polo. NEA300

An iconic, versatile look that covers all the bases: home, w ork, travel and more.

- 5.6-ounce, 63/37 cotton/poly pique with moisture-wicking performance
- Rib knit collar and banded cuffs
- Partial collar stand at back neck
- Embossed New Era neck taping
- Heat transfer label for tag-free comfort
- 3-button placket with engraved New Era buttons
- Raised silicone New Era flag logo on left sleeve
- Embossed New Era taped side vents