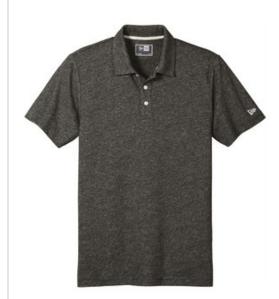

# New Era <sup>®</sup> Slub Twist Polo NEA301

New Era puts a twist on the traditional polo with this slub style that's super soft and has depth and texture.

- 6-ounce, 60/40 cotton/poly slub jersey
- Self-fabric collar
- Natural-colored tw ill neck taping
- Heat transfer label for tag-free comfort
- 3-button placket
- Embroidered New Era flag logo on left sleeve
- Side vents