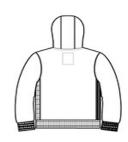

# New Era<sup>®</sup> French Terry Pullover Hoodie. NEA500

This super-soft hoodie is great for lounging but can also amp up your street style.

- 9.4-ounce, 52/48 cotton/poly sueded French terry
- Coverstitched seams
- Lined and tw ill-taped 3-panel hood
- Woven New Era patch label
- Black nickel grommets
- Wide draw cords with New Era metal tips .
- Rib knit V inset at neck .
- Rolled-forw ard shoulders .
- Rib knit side panels
- Front pouch pocket
- Embroidered New Era flag logo on left sleeve
- Rib knit cuffs and hem
- Woven New Era badge at hem