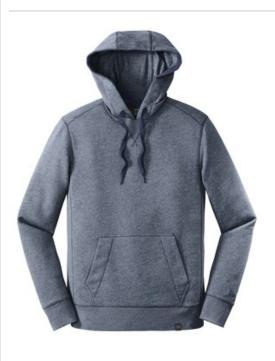

# New Era<sup>®</sup> French Terry Pullover Hoodie. NEA500

This super-soft hoodie is great for lounging but can also amp up your street style.

- 9.4-ounce, 52/48 cotton/poly sueded French terry
- Coverstitched seams
- Lined and tw ill-taped 3-panel hood
- Woven New Era patch label
- Black nickel grommets
- Wide draw cords with New Era metal tips .
- Rib knit V inset at neck .
- Rolled-forw ard shoulders .
- Rib knit side panels
- Front pouch pocket
- Embroidered New Era flag logo on left sleeve
- Rib knit cuffs and hem
- Woven New Era badge at hem