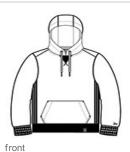

# New Era<sup>®</sup> French Terry Pullover Hoodie. NEA500

This super-soft hoodie is great for lounging but can also amp up your street style.

- 9.4-ounce, 52/48 cotton/poly sueded French terry
- Coverstitched seams
- Lined and tw ill-taped 3-panel hood
- Woven New Era patch label
- Black nickel grommets
- Wide draw cords with New Era metal tips .
- Rib knit V inset at neck .
- Rolled-forw ard shoulders .
- Rib knit side panels
- Front pouch pocket
- Embroidered New Era flag logo on left sleeve
- Rib knit cuffs and hem
- Woven New Era badge at hem