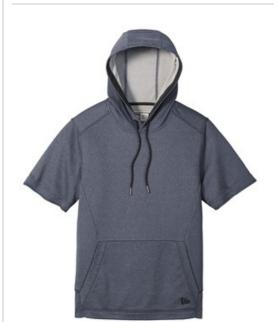

# New Era <sup>®</sup> Performance Terry Short Sleeve Hoodie NEA533

The cut-off sleeves give this hoodie a retro athletic look.

- 6.5-ounce, 100% polyester French terry
- 3-panel hood
- Heat transfer label for tag-free comfort
- Round draw cords with New Era metal tips
- Raw edge sleeves
- Black mesh detail underneath the sleeves and hood
- Front pouch pocket
- Embossed silicone New Era flag logo on pocket
- 1x1 rib knit hem