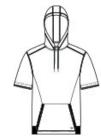

# New Era <sup>®</sup> Performance Terry Short Sleeve Hoodie NEA533

The cut-off sleeves give this hoodie a retro athletic look.

- 6.5-ounce, 100% polyester French terry
- 3-panel hood
- Heat transfer label for tag-free comfort
- Round draw cords with New Era metal tips
- Raw edge sleeves
- Black mesh detail underneath the sleeves and hood
- Front pouch pocket
- Embossed silicone New Era flag logo on pocket
- 1x1 rib knit hem