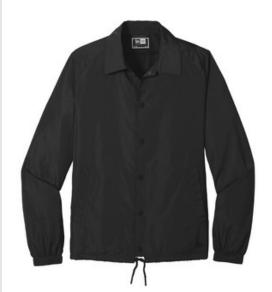

# New Era <sup>®</sup> Coaches Jacket NEA601

New Era took the classic coaches jacket and revamped it for modern, street-ready style.

- 100% polyester with durable water-repellent (DWR) finish
- Heat transfer label for tag-free comfort
- Matte black silicone-embossed New Era flag logo snaps
- Jersey-lined front pockets
- Eastic binding at cuffs
- Round, dyed-to-match draw cords at hem with matte black tips
- Debossed silicone New Era flag logo at hem