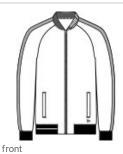

# New Era <sup>®</sup> Track Jacket NEA650

Cotton-rich with a matte finish, this track jacket has traditional details reimagined with modern New Era attitude.

- 6.5-ounce, 53/47 cotton/poly
- Heat transfer label for tag-free comfort
- Rib knit collar
- Exposed Vislon <sup>®</sup> locking zipper
- Bastic trim on sleeves
- Front pockets
- Rib knit cuffs and hem
- Debossed silicone New Era flag logo at hem