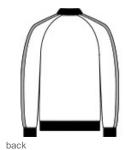

# New Era <sup>®</sup> Track Jacket NEA650

Cotton-rich with a matte finish, this track jacket has traditional details reimagined with modern New Era attitude.

- 6.5-ounce, 53/47 cotton/poly
- Heat transfer label for tag-free comfort
- Rib knit collar
- Exposed Vislon <sup>®</sup> locking zipper
- Bastic trim on sleeves
- Front pockets
- Rib knit cuffs and hem
- Debossed silicone New Era flag logo at hem