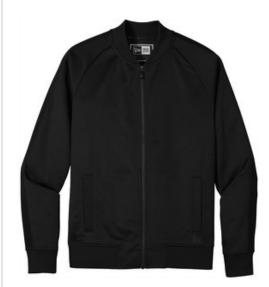

# New Era <sup>®</sup> Track Jacket NEA650

Cotton-rich with a matte finish, this track jacket has traditional details reimagined with modern New Era attitude.

- 6.5-ounce, 53/47 cotton/poly
- Heat transfer label for tag-free comfort
- Rib knit collar
- Exposed Vislon <sup>®</sup> locking zipper
- Bastic trim on sleeves
- Front pockets
- Rib knit cuffs and hem
- Debossed silicone New Era flag logo at hem