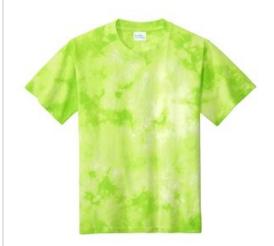

# Port & Company <sup>®</sup> Youth Crystal Tie-Dye Tee PC145Y

Individually hand dyed, each tee is as unique as the one wearing it.

- 5.4-ounce, 100% cotton
- Rib knit collar
- Back neck tape
- Side seamed

The tie-dye process infuses each garment with unique character. Please allow for slight color variation.

**CARE INSTRUCTIONS** 

MACHINE WASH COLD, INSIDE OUT WITH LIKE COLORS.

ONLY NON-CHLORINE BLEACH, WHEN NEEDED. TUMBLE DRY
LOW. DO NOT IRON.

## **COLOR INFORMATION**

Black/ Red PMS NTR BLACK

Lemon Lime PMS 2291C

Purple PMS 7672C

Sky Blue PMS 7685C

Teal PMS 2224C

True Royal PMS 7687C