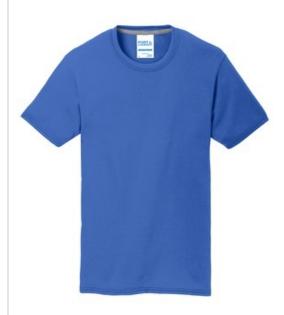

# Port & Company<sup>®</sup> Youth Performance Blend Tee. PC381Y

A soft cotton hand feel joins Dry Zone<sup>®</sup> moisture-wicking technology for unbeatable comfort and performance.

- 4.5-ounce, 65/35 poly/cotton
- Removable tag for comfort and relabeling

## **COLOR INFORMATION**

Charcoal PMS COOL GRAY 11C

Deep Navy PMS 532C

Jet Black PMS NTR BLACK

Red PMS 200C

True Royal PMS 7687C

White