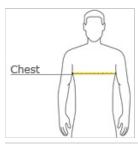

#### HOW TO MEASURE

### CHEST WIDTH

Measure under the arm and around the fullest part of the chest with arms  ${\sf dow}\, {\sf n},$  keeping tape horizontal.

### SIZE CHART

|       | XS    | S     | M     | L     | XL    |
|-------|-------|-------|-------|-------|-------|
| Size  | 4     | 6/8   | 10/12 | 14/16 | 18/20 |
| Chest | 25-26 | 26-28 | 28-30 | 30-32 | 32-35 |