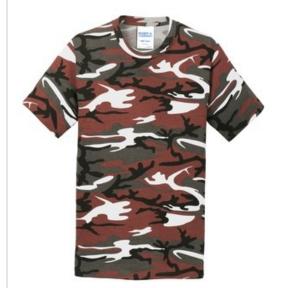

# Port & Company<sup>®</sup> Core Cotton Camo Tee. PC54C

Why hide? Stand out in this fashionable camo tee.

- 5.4-ounce, 100% cotton
- Removable tag for comfort and relabeling

The camo print is pigment-dyed. Special consideration must also be taken when printing white ink on pigment-dyed cotton. CARE INSTRUCTIONS

## COLOR INFORMATION

Desert Camo PMS PATTERNED

Military Camo PMS PATTERNE

Pink Camo PMS NO MATCH

Winter Camo PMS NO MATCH

Woodland Blue Camo PMS PATTERNED