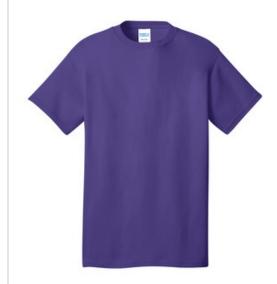

# Port & Company<sup>®</sup> Core Cotton DTG Tee PC54DTG

Revolutionary, patent pending  $PosiPrint^{TM}$  printing technology, unbeatable softness and exceptional comfort meet in our Core Cotton Tee that's pre-treated and optimized for direct to garment (DTG) printing.

- 6-ounce, 100% cotton, 20 singles
- Fabric pre-treated and optimized with patent pending PosiPrint<sup>™</sup> technology for direct to garment (DTG) printing
- 1x1 rib knit neck
- Double-needle sleeves and hem
- Removable tag for comfort and relabeling
- For best results, do not use with DTG printers that use a w et-on-w et treating process.
- Unlike our standard PC54 tee, the PC54DTG tee includes PosiPrint pre-treatment which gives the fabric a slightly heavier w eight.