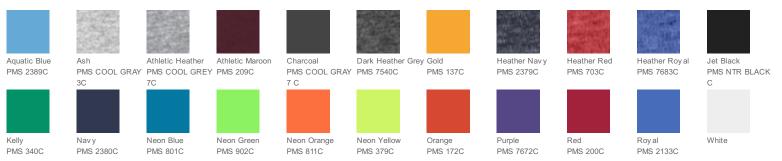

ble t-shirt in our classic silhouette—w ith a very friendly price.

- 5.4-ounce, 100% cotton
- 90/10 cotton/poly (Athletic Heather)

50/50 cotton/poly (Neon Blue, Neon Green, Neon Orange,

Neon Yellow, Dark Heather Grey, Athletic Maroon, Heather Navy, Heather Red, Heather Royal)

- 98/2 cotton/poly (Ash)
- Removable tag for comfort and relabeling

Due to the nature of 50/50 cotton/polyester neon fabrics, special care must be taken throughout the printing process.







HOW TO MEASURE



## CHEST WIDTH

Measure under the arm and around the fullest part of the chest with arms dow n, keeping tape horizontal.

SIZE CHART

|       | LT    | XLT   | 2XLT  | 3XLT  | 4XLT  |
|-------|-------|-------|-------|-------|-------|
| Chest | 41-43 | 44-46 | 47-49 | 50-53 | 54-57 |

## COLOR INFORMATION