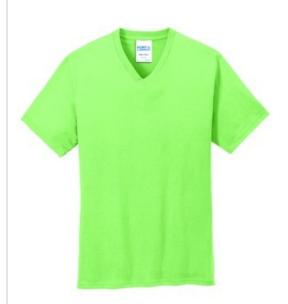

# Port & Company<sup>®</sup> Core Cotton V-Neck Tee. PC54V

A v-neck gives our budget-friendly tee up-to-date style.

- 5.4-ounce, 100% cotton
- 50/50 cotton/poly (Neons, Dark Heather Grey)
- 90/10 cotton/poly (Athletic Heather)
- Removable tag for comfort and relabeling