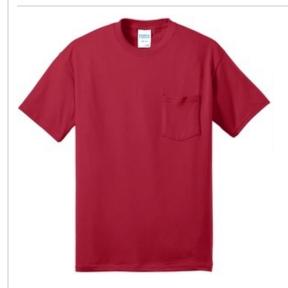

# Core Blend Pocket Tee. PC55P

A reliable choice for comfort, softness and durability.

- 5.5-ounce, 50/50 cotton/poly
- Made with up to 5% recycled polyester from plastic bottles
- Left chest pocket

Due to the nature of 50/50 cotton/polyester neon fabrics, special care must be taken throughout the printing process.