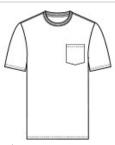

# Port & Company<sup>®</sup> Tall Core Blend Pocket Tee. PC55PT

A reliable choice for comfort, softness and durability.

- 5.5-ounce, 50/50 cotton/poly
- Made with up to 5% recycled polyester from plastic bottles
- Left chest pocket