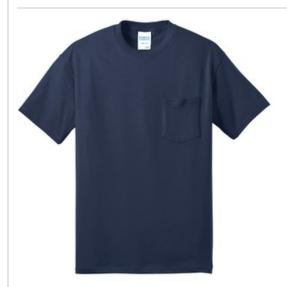

# Port & Company<sup>®</sup> Tall Core Blend Pocket Tee. PC55PT

A reliable choice for comfort, softness and durability.

- 5.5-ounce, 50/50 cotton/poly
- Made with up to 5% recycled polyester from plastic bottles
- Left chest pocket