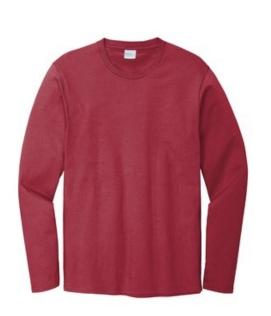

## Port & Company<sup>®</sup> Long Sleeve Bouncer Tee PC600LS

An everyday essential with a roomier fit, our Bouncer Tee is made with a heavier fabric to achieve the ideal comfortable look.

- 6-ounce, 100% combed ring spun cotton
- 50/50 combed ring spun cotton/poly (Heathers)
- 99/1 combed ring spun cotton/poly (Ash)
- 90/10 combed ring spun cotton/poly (Athletic Heather)
- Shoulder to shoulder taping
- Extra 1-inch length
- 1x1 rib neckband
- Removable label for comfort and relabeling