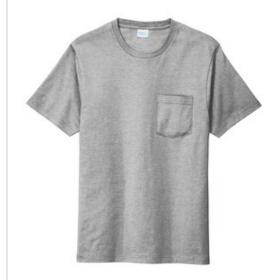

# Port & Company<sup>®</sup> Bouncer Pocket Tee PC600P

An everyday essential with a roomier fit, our Bouncer Tee is made with a heavier fabric to achieve the ideal comfortable look.

- 6-ounce, 100% combed ring spun cotton
- 50/50 combed ring spun cotton/poly (Heathers)
- 99/1 combed ring spun cotton/poly (Ash)
- 90/10 combed ring spun cotton/poly (Athletic Heather)
- Shoulder to shoulder taping
- Extra 1-inch length
- 1x1 rib neckband
- Removable label for comfort and relabeling
- Left chest pocket with double-needle hem