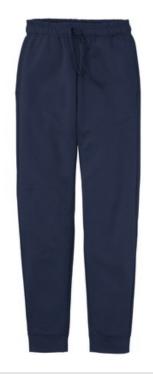

# Port & Company ® Core Fleece Jogger. PC78J

Cozy joggers in our core weight.

- 7.8-ounce, 50/50 cotton/poly fleece
- Removable tag for comfort and relabeling
- Bastic, self-fabric waistband and self-fabric cuffs
- Dyed-to-match exterior draw cord
- Front pockets