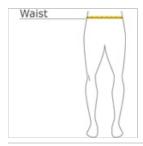

## HOW TO MEASURE

#### WAIST

Measure around the smallest part of the natural waist.