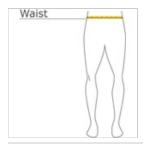

### HOW TO MEASURE

## WAIST

Measure around the smallest part of the natural  $\mbox{\sc w}$  aist.