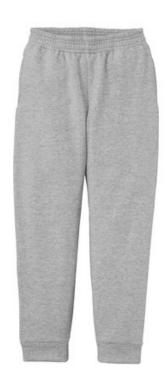

# Port & Company <sup>®</sup> Youth Core Fleece Jogger. PC78YJ

Cozy joggers in our core weight.

- 7.8-ounce, 50/50 cotton/poly fleece
- Removable tag for comfort and relabeling
- Bastic, self-fabric waistband and self-fabric cuffs
- No draw cord
- Front pockets