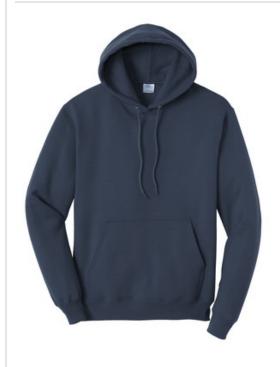

# Port & Company<sup>®</sup> Fleece Pullover Hooded Sweatshirt PC79H

- 8-ounce, 55/45 ring spun cotton/poly CVC blend fleece
- Self-lined hood
- Dyed-to-match draw cords w ith aluminum grommets
- Side seamed
- 1x1 rib knit cuffs and hem
- Removable tag for comfort and relabeling