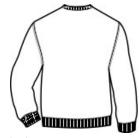

### CARE INSTRUCTIONS

Machine Wash Warm, Inside Out, With Like Colors. Only Non-Chlorine Bleach. Tumble Dry Medium. Do Not Iron If Decorated. Do Not Dry Clean.

back