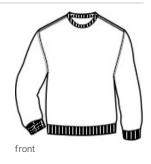

## Gildan<sup>®</sup> Softstyle<sup>®</sup> Crewneck Sweatshirt SF000

- 8.4-ounce, 80/20 ring spun cotton/poly
- Tw o-end ring spun cotton face fabric
- 1x1 rib knit w ith spandex cuffs and bottom band н.
- Dropped shoulder .
- Double-needle topstitching throughout
- Tubular body
- Classic fit
- Tearaw ay label