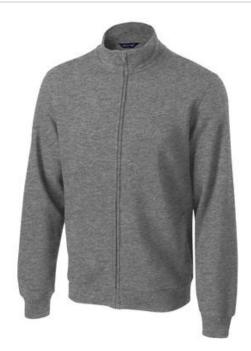

# Sport-Tek<sup>®</sup> Full-Zip Sweatshirt. ST259

Rev up your workout wardrobe (or enjoy downtime) in this colorfast, comfortable sweatshirt that's been reinvented with beefy 2x2 rib knit details and an updated fit. Minimal shrinkage means this colorfast essential will endure wash after wash.

- 9-ounce, 65/35 ring spun combed cotton/poly fleece
- Tw ill-taped neck
- 2x2 rib knit cuffs and hem with spandex
- Front slash pockets

\*Please note: This product is transitioning from woven labels to tag-free labels. Your order may contain a combination of both labels