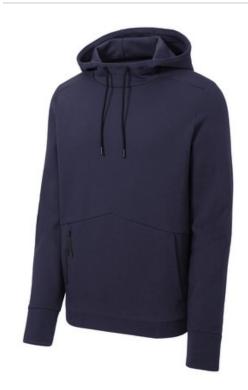

# Sport-Tek <sup>®</sup> Triumph Hooded Pullover ST280

This double knit, cotton-rich pullover is a triumph with integrated pockets and rubberized zippers for a modern look and feel.

- 7.1-ounce, 71/29 cotton/poly double-knit fleece
- Tag-free label
- Three-panel hood
- Front pouch pocket with integrated rubberized zippered pocket
- Slight drop tail hem