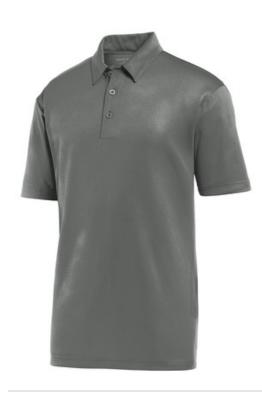

# Sport-Tek<sup>®</sup> Embossed PosiCharge<sup>®</sup> Tough Polo<sup>®</sup>. ST630

Tough enough to conquer moisture, snags and color bleed, this smooth polo also features a subtle, allover embossed geometric pattern.

- 4.7-ounce, 100% polyester jersey with PosiCharge technology and embossed pattern
- Self-fabric collar
- Tag-free label
- 3-button placket with dyed-to-match rubber buttons
- Set-in, open hem sleeves