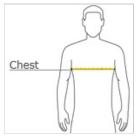

#### HOW TO MEASURE

### CHEST WIDTH

Measure under the arm and around the fullest part of the chest with arms  ${\sf dow}\,{\sf n},$  keeping tape horizontal.