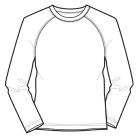

# Sport-Tek $^{\mbox{\scriptsize $\mathbb{R}$}}$ Long Sleeve Ultimate Performance Crew. ST700LS

- Loose athletic fit
- Tag-free transfer label
- Raglan sleeves

\*Due to the nature of polyester performance fabrics, special care must be taken throughout the screen printing process.