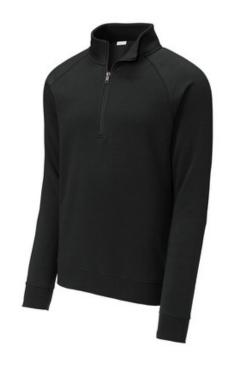

# Sport-Tek<sup>®</sup> Drive Fleece 1/4-Zip Pullover STF202

Show your drive in this cotton-rich fleece that's rooted in the classic looks of sport and streetwear. With a natural hand feel, Drive Fleece has coverstitching for durability, and a comfortable, old-school style that stands on its own.

- 7.5-ounce, 60/40 cotton/poly fleece
- Cadet collar
- Tear-aw ay removable label
- Raglan sleeves with coverstitching
- Rib knit cuffs and hem